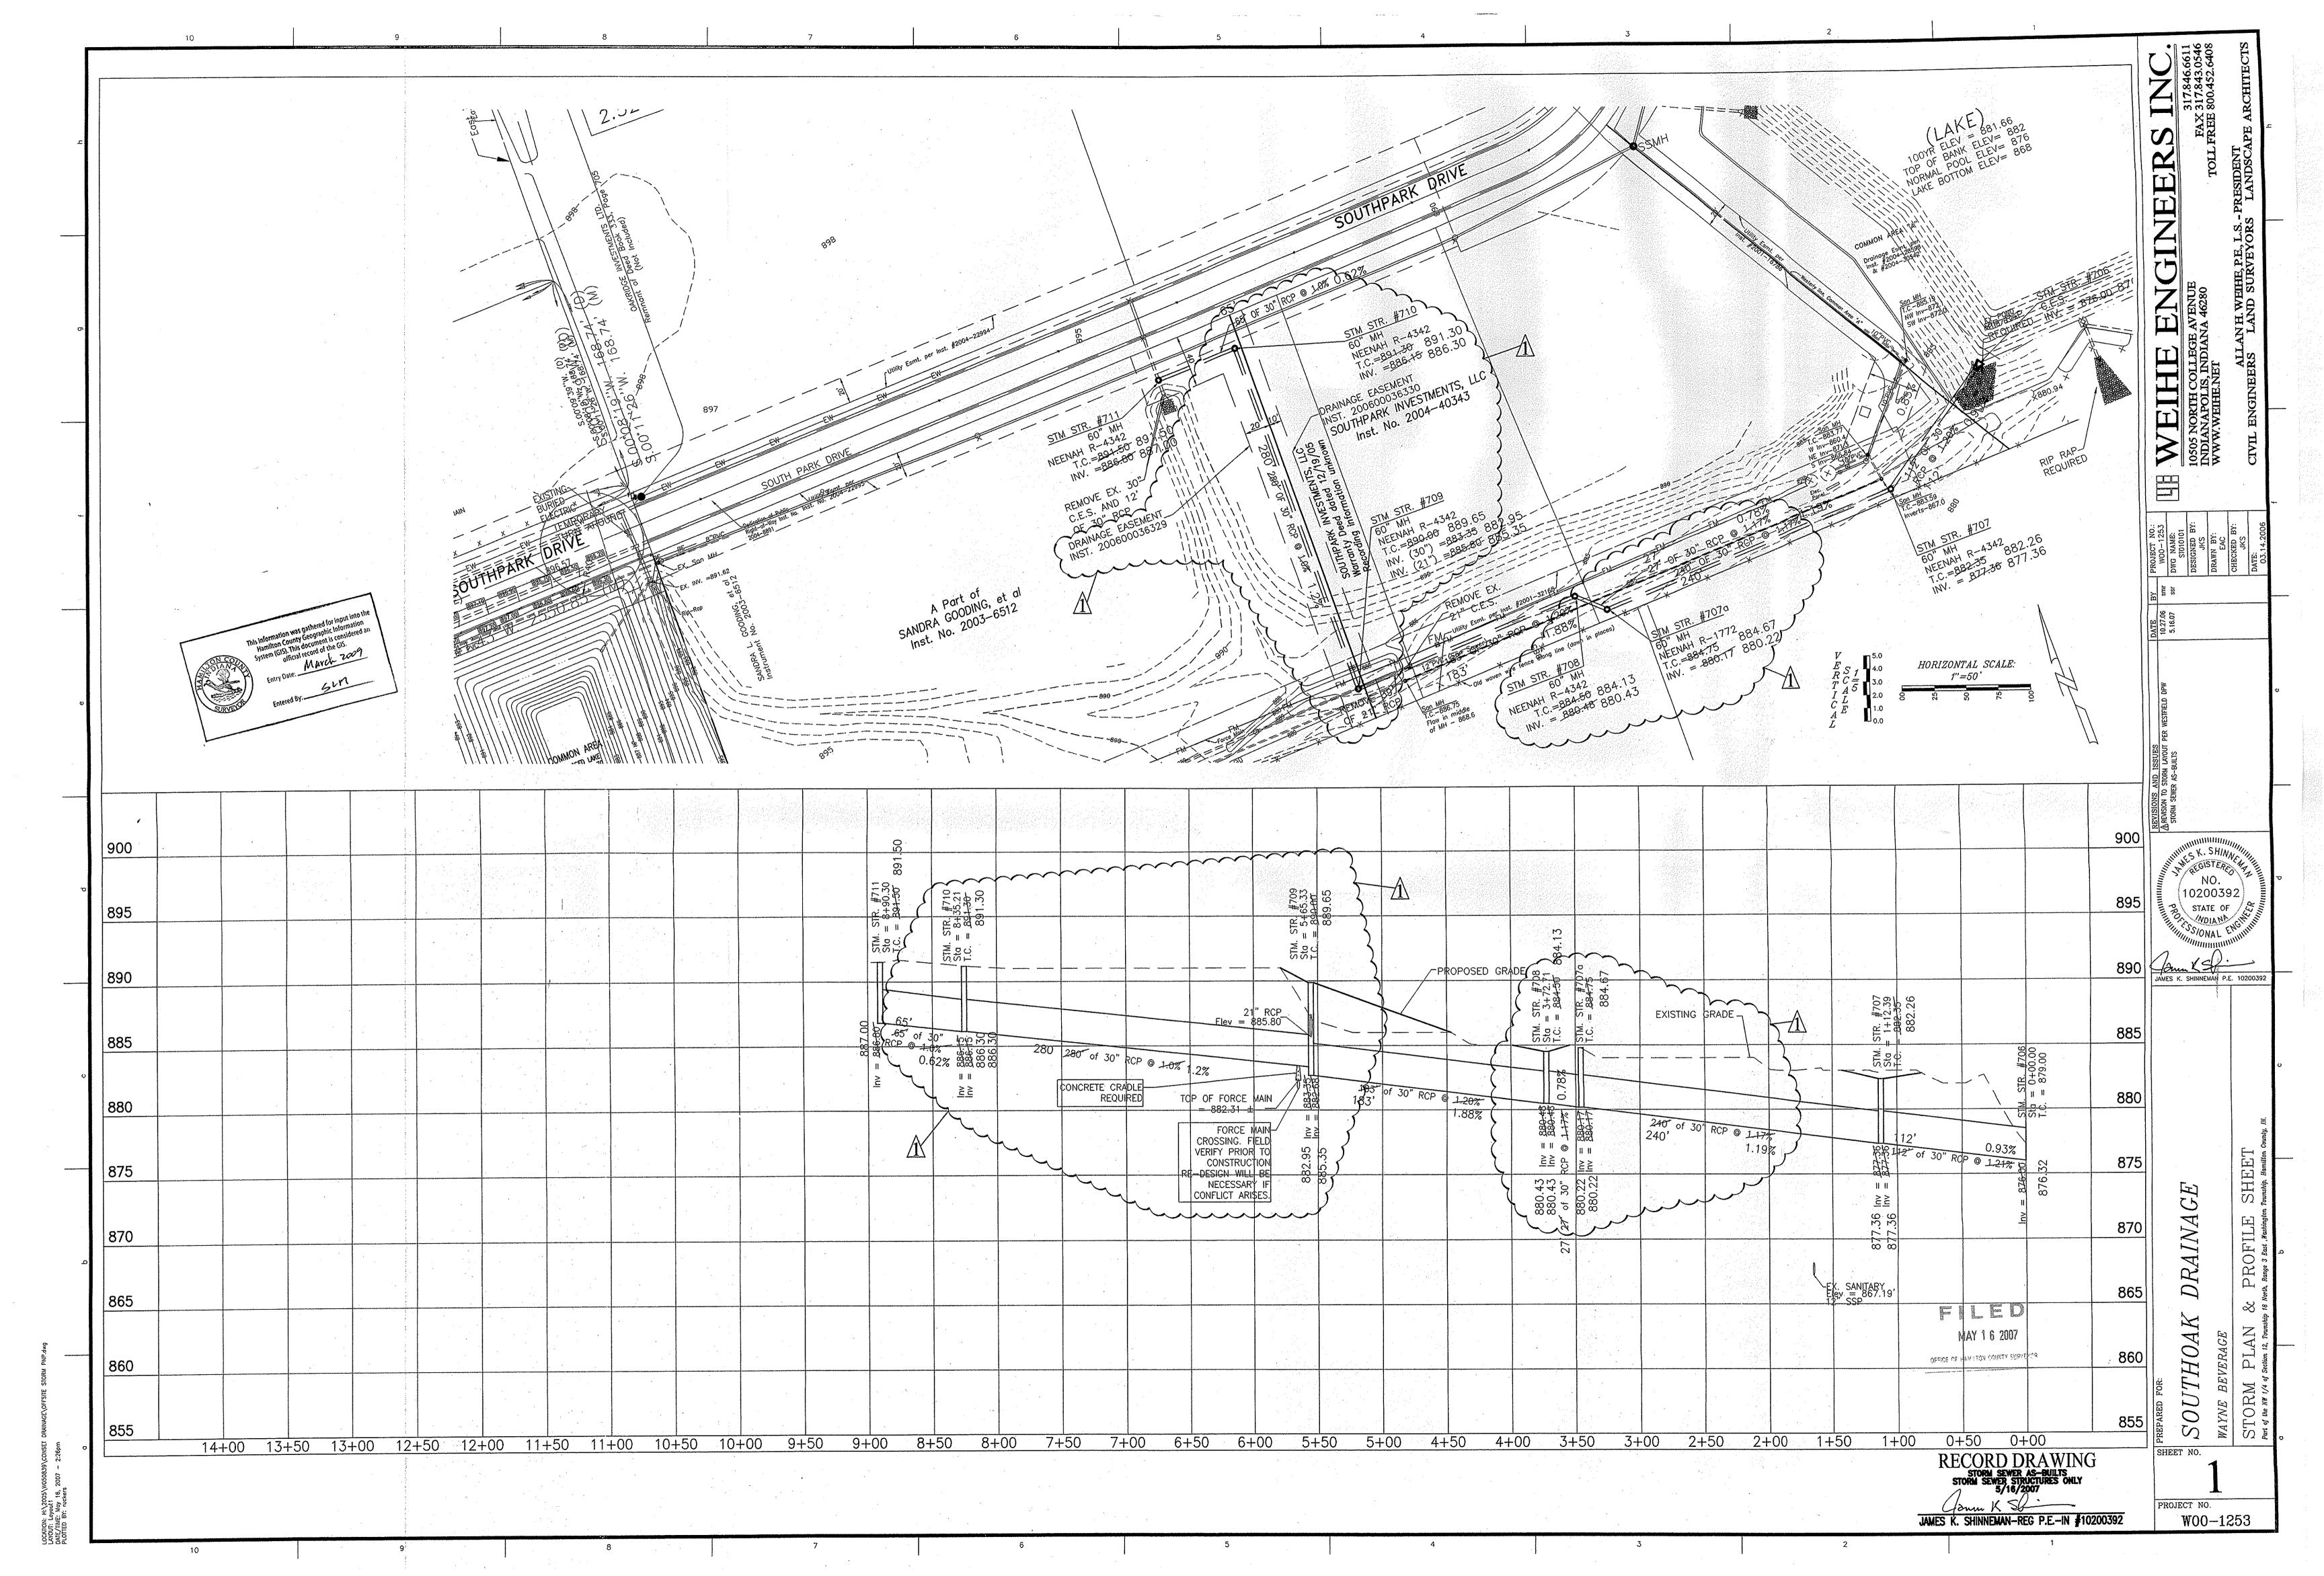

The relocated drain shall consist of those lengths of pipes between the following structures as shown on sheet 1 of the plans by Weihe Engineers, Inc., dated March 14, 2006 and having the latest revision date of October 27, 2006, and having job number W00-1253: starting at Str. 711 per the new plan, which is 12 feet north of original Str. 717 of the Southoak Industrial Park Arm, then to Str. 710, 709, 708, 707A, 707, and ending at Str. 706.

The drain in total will consist of the following lengths:

30" RCP - 907 ft

The total length of new tile shall be 907 feet. The 12 feet of the original Southoak Industrial Park Arm north of Str. 717 and 925 feet of open ditch of the original Southoak Industrial Park Arm (Surveyors Report dated September 19, 2002, hearing date October 14, 2002, DB 6 pg 457-458) shall be vacated. Also, 49 feet of 21" RCP from the Kensington Carriage Homes at Oak Trace Arm of the Harmon Clark Drain (Surveyors Report dated August 22, 2005, hearing date January 23, 2006, DB 9 pg 42-44) shall be vacated. This proposal will remove 79 feet of the Harmon Clark Drain.

The easements for the this drain from Str. 711 to Str. 709 shall be per the Drainage Easement grants on parcel 09-09-12-00-002.101, owned by Sandra L Gooding, and on parcel 09-09-12-00-00-002.111, owned by Southpark Investments LLC. The easement grants are recorded in the Office of the Hamilton County Recorder as Instrument 200600036329 and 200600036330 respectively. The remaining portion of the drain shall remain in the original utility easement grant that was recorded in the Office of the Hamilton County Recorder as instrument 200100032168.

During construction, changes there were no significant changes made to the drainage plans submitted with my report for this drain-dated November 2, 2006. The report was approved by the Board at the hearing held January 22, 2007. (See Drainage Board Minutes Book 10, Pages 39-40) Therefore, the length of the drain remains at **907 feet**. This project removed 925 feet of existing open ditch and 12 feet of 30" RCP. Overall, 30 feet of drain was removed from the watershed.

The drainage easements for this drain were filed and recorded under instrument #'s 200600036329, 200600036330 and 200100032168. No further easements or non-enforcements were required for this project.